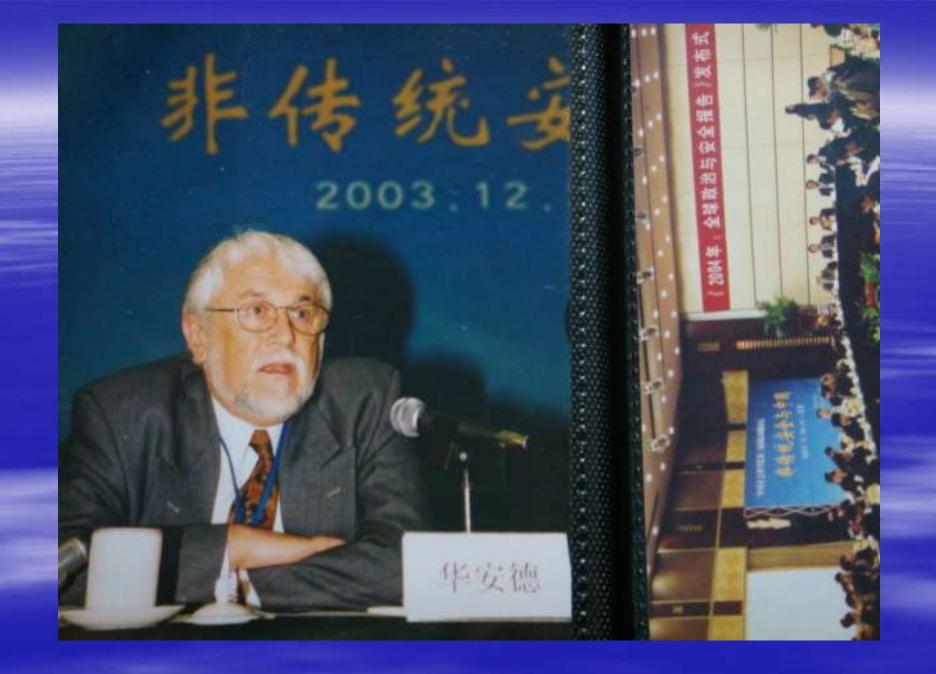

## 3.Conference:one huge and some small

"NTS and China"
Dec.20-21,2003
150 participants